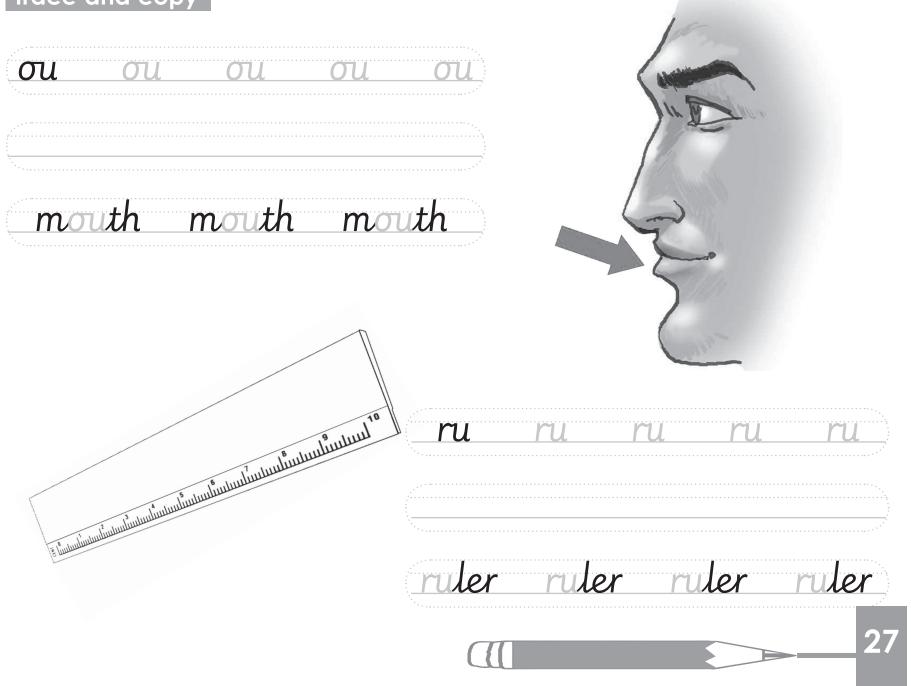

## Trace and copy an m m m m ∋"i 111111 un 7 S 25

- '

-

|     | um um | um i  | um   |      |       |    |
|-----|-------|-------|------|------|-------|----|
| mum | mum m | um mi |      |      |       | 9  |
|     |       |       | me   | me n | ie me | me |
|     |       |       | meat |      | meat  |    |
| 26  |       |       | )    |      |       |    |

air air air air

falcon con lcon

ab ro bit bit ra bit ra

da

be beach each beach each

ke bi bi hi h

| ry ri   | ry      | ry ry   |
|---------|---------|---------|
| /       |         |         |
| library | library | library |